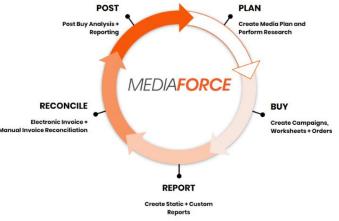

# Welcome to MediaForce

MediaForce is a fully integrated and affordable media planning and buying platform that allows the user to research, build, place, track and maintain their media buys from start to finish.

MediaForce follows the standard media buy cycle while utilizing the newest technical advancements in the advertising industry such as electronic avails and invoicing.

We integrate with a variety of industry partners, including Nielsen and Comscore or you can also use MediaForce manually, without a ratings subscription. We also offer digital integrations with platforms like Google Analytics and Centro Basis DSP.