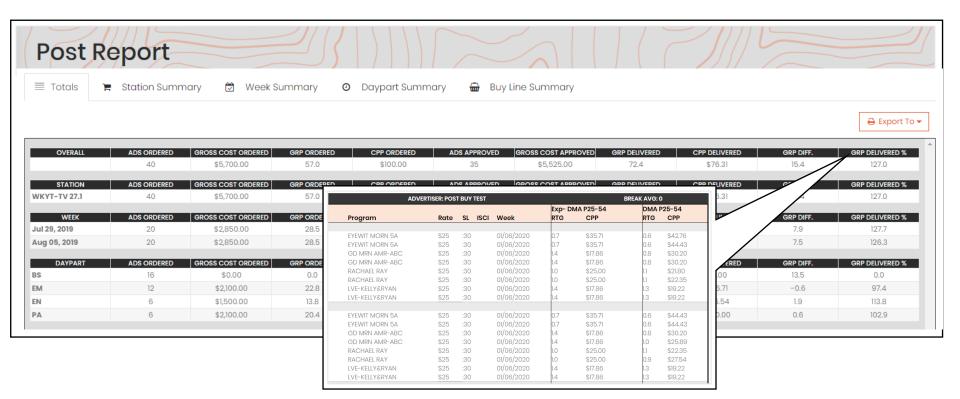

# Delivery: Post Buy Reconciliation

Provide delivered KPIs to your clients and showcase your Agency's strength in negotiation by utilizing the Post-Buy module within MediaForce. This module allows you to check for delivery accuracy across station, daypart and timeframes, determine CPP/CMP target achievement and ensure transparency from media vendors.

(This feature requires a ratings subscription from Nielsen and/or Comscore and is available for TV, Radio & Cable)