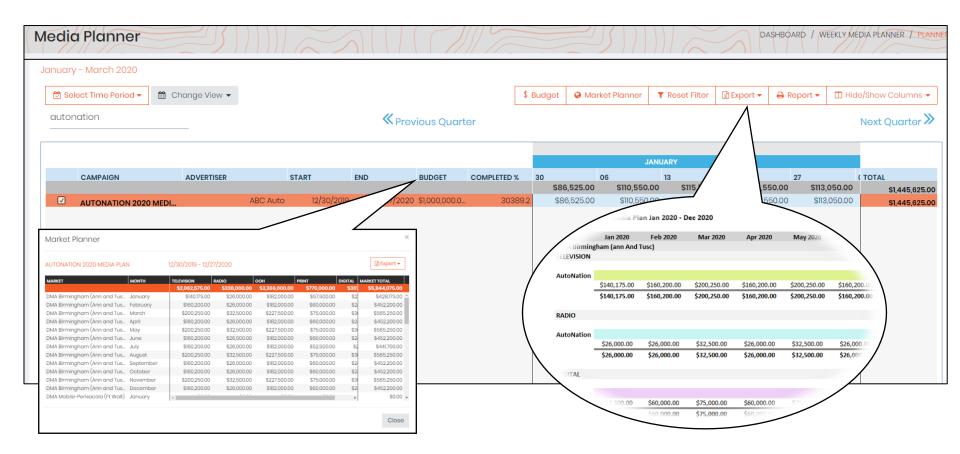

# Media Planner

Before creating a media buy, utilize the Media Planner tool to organize your dollars and GRPs and set up goals for your campaigns. Here you can input market CPP goals and play with the media mix function to optimize your client's spending. You can also easily generate presentation-ready flowcharts and spreadsheets from this module.