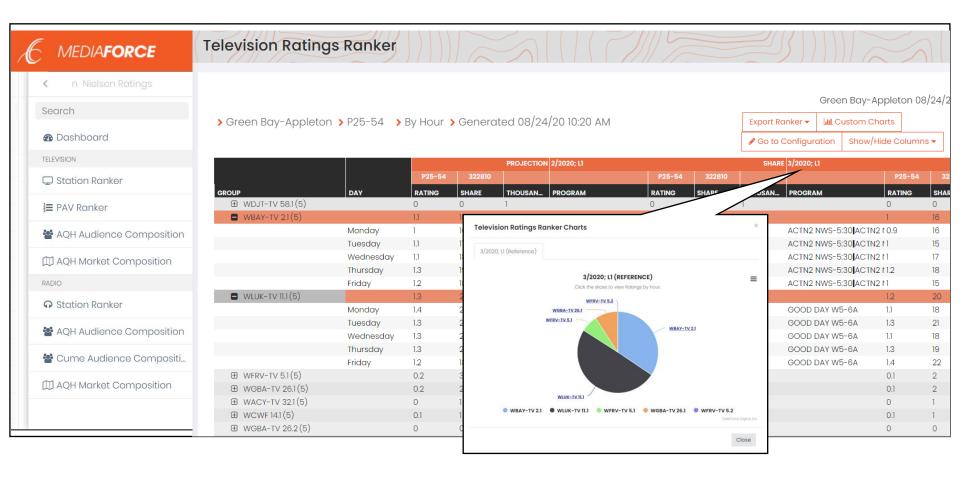

# Research Analytics: TV, Radio & Cable

With Nielsen and/or Comscore Integrations, you can create a variety of research reports quickly and easily. Look at trends, audience composition and quickly create client-friendly charts and graphs from the data pulls.