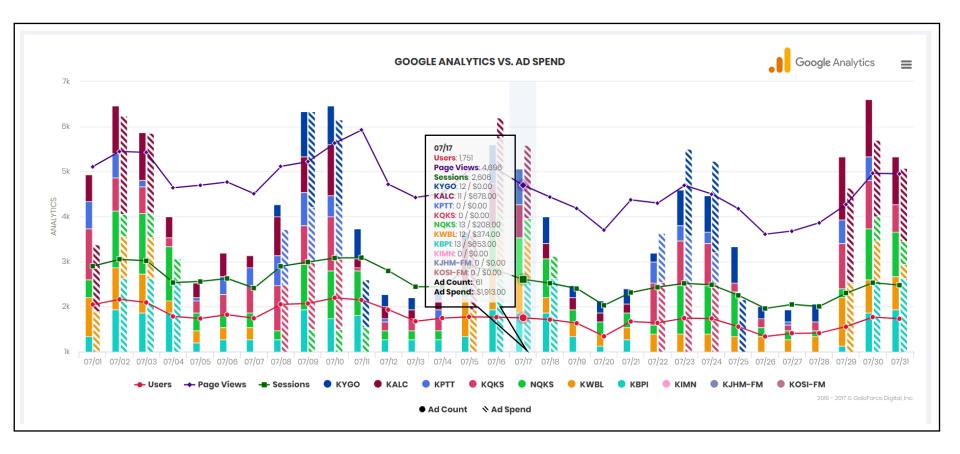

# Media Insights with Google Analytics

Connect your client's Google Analytics account to MediaForce for a direct API link between platforms. With the Google Analytics API in MediaForce, you can overlay your client's web traffic count with their broadcast media delivery to measure campaign effectiveness and brand lift across traditional + digital media.